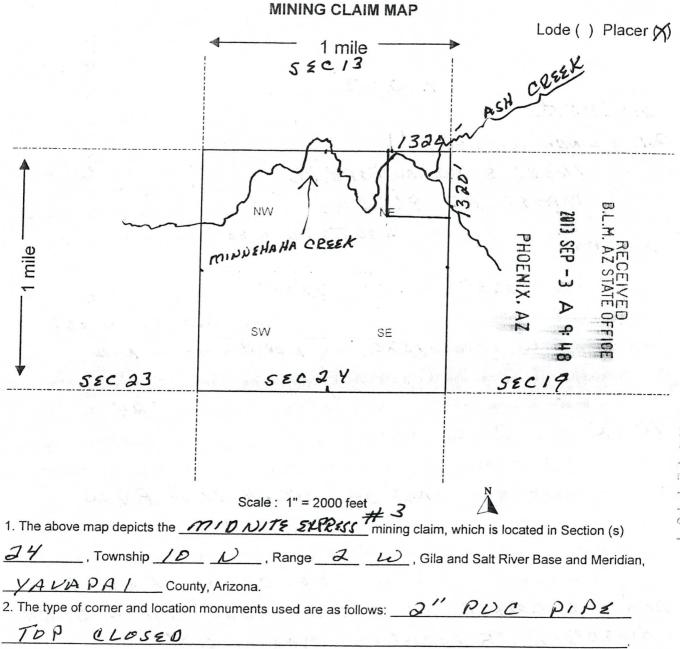

| Permanent mon<br>PRNER O<br>320 I<br>LMSNT<br>20/3                            | Nument ar                           | nd addit                     | ional                            |

This form is available from the Arizona Department of Mines & Mineral Resources and may be reproduced.



3. The bearings and distances in degrees and feet between claim corners are as depicted on the map.

Form MCF100a Revised July 2005

| LOCATION NOTICE FOR PLACER MINING CLAIM                                      |                     |            |                  |             |
|------------------------------------------------------------------------------|---------------------|------------|------------------|-------------|
| NOTICE IS HEREBY GIVEN that the MIDNITE                                      |                     |            | 20               | <u>:</u>    |
| SUPRESS # 4 placer mining claim has been located by                          | BLM<br>Date         | 7          | 3 SEP            | A R         |
| PETE \$ 4100A WINNER whose current mailing