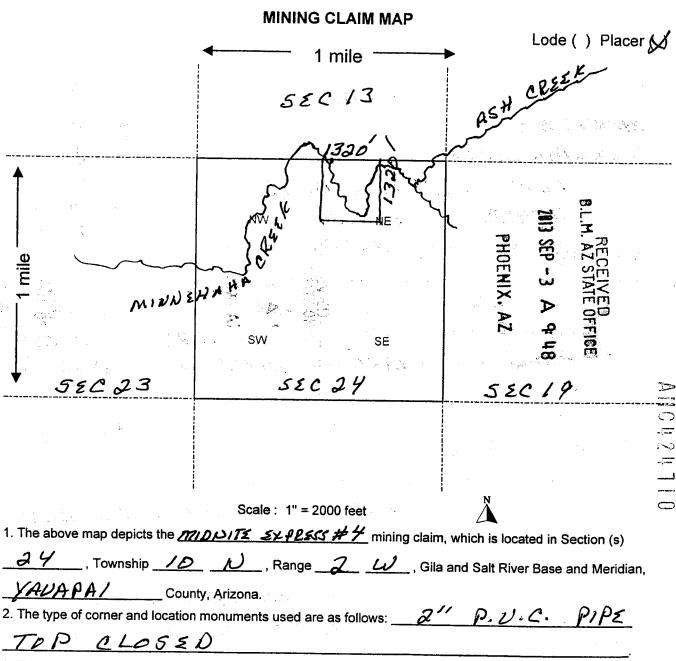

|            |                  | Contract of |
| DIRECTION OF CORNER OF S                                                     | EC 13               | # 5        | 50               | 24          |
| TION R. 2W                                                                   |                     | - Ve       |                  | 2 4         |
| DATED AND POSTED on the ground this/ day ofSEP                               | T 201               | 7          |                  | ·           |
| LOCATOR (s) PETE & LINGA WINNER                                              | , 20                | ≅.         |                  |             |
| WINDER                                                                       |                     |            |                  |             |



3. The bearings and distances in degrees and feet between claim corners are as depicted on the map.

Form MCF100a Revised July 2005

| LOCATION NOTICE FOR PLACER MINING CLAIM                                                                      |                   |               |                 |
|--------------------------------------------------------------------------------------------------------------|-------------------|---------------|-----------------|
| NOTICE IS HEREBY GIVEN that the                                                                              | 1                 |               | 8.L.            |
| .1. —                                                                                                        | BLM               | PH            | M. AZ