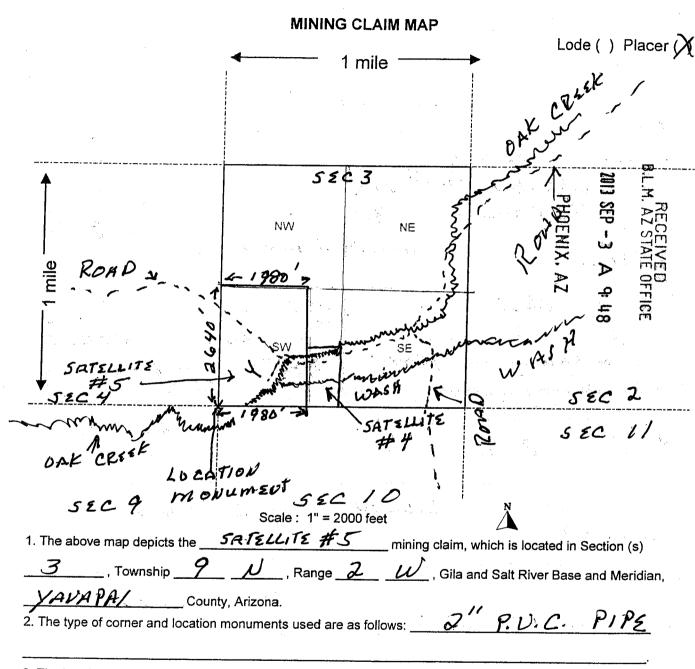

s $\_$ day of $\_$ 5 $\succeq$ $P$                                         | T , 20/           | 3             |                 |
| DEATOR(S) DEUNIS CONLON, JEAN CO.                                                                            | ULON,             | ANDER         | EW CON          |
|                                                                                                              |                   |               |                 |
| KARD ZI CARELLI, CRAIT PUL                                                                                   | E10 \$ B          | ECKYRev Rev   | Real 2000       |
| This form is available from the Arizona Department of Mines &                                                | Mineral Resou     | irces and may | be reproduced.  |



3. The bearings and distances in degrees and feet between claim corners are as depicted on the map.

Form MCF100a Revised July 2005

This form is available from the Arizona Department of Mines & Mineral Resources and may be reproduced.

DEPARTMENT OF INTERIOR
BUREAU OF LAND MANAGEMENT

**RUN DATE:** 

09/03/2013 Page 1 of 1

Input Parameters for Geographic Report with Land

System Id = CR

Admin State = AZ

Geo State =

Casetype Begins With

Case Disp Txt = AUTHORIZED, CANCELLED, EXPIRED, PENDING, REJECTED, RELINQUISHED, VOID, WITHDRAWN

Mer Twp Rng = 14 0100N 0020W

Section = 024,999

Mtrs =

Commodity =

Commodity Txt =

Pending Org =

Pend Org Decode =

**Total Rows Returned:** 

0

# DEPARTMENT OF INTERIOR BUREAU OF LAND MANAGEMENT

RUN DATE:

09/03/2013 Page 1 of 1

Input Parameters